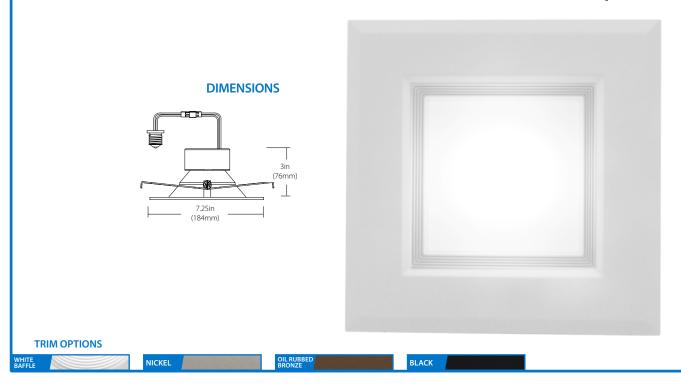

## **6" LED DOWNLIGHT SQUARE**

Part of the D-Series, the DQR6 takes everything you love about NICOR's recessed downlighting family with the added design aesthetic of a square trim. Compatible with most 6" recessed housings, this luminaire delivers incredible color accuracy with 90+ CRI and flexible dimming capabilities. Designed to boost energy efficiency, the LED light engine draws only 14.5 watts while achieving a light output to over 1200 lumens. The DQR6 is an ideal commercial, retail, institutional or residential downlight choice for retrofit or new construction. From LED color rendering and trim finishes to fixture performance, the designer style blends nicely with other fixtures in this design series.

## **FEATURES**

- Compatible with most 5" recessed housings
- Suitable for use in IC Rated recessed housings
- 50,000 hour life expectancy
- >90 CRI with R9>50
- Easy installation with adjustable torsion springs
- · Integrated baffle trim
- Dimmable to 10% with most standard dimmers
- Durable die cast construction
- Wet Location rated
- 5 Year Warranty

## **COMPATIBLE 5-6" HOUSINGS**

| PRODUCT SPECIFICATIONS |                        |                          |                           |                           |                                |  |  |
|------------------------|------------------------|--------------------------|---------------------------|---------------------------|--------------------------------|--|--|
| Series                 | Input Voltage<br>(VAC) | Delivered<br>Lumens (Lm) | System Level<br>Power (W) | System Efficacy<br>(Lm/W) | Color Rendering<br>Index (CRI) |  |  |
| DQR6-10-120-4K-WH-BF   | 120                    | 1283                     | 14                        | 88                        | 90                             |  |  |

| ORDERING INFORMATION |                  |                |                  | Example: DQR6-10-120-3K-WH-BF            |
|----------------------|------------------|----------------|------------------|------------------------------------------|
| Series               | Version          | Voltage        | CCT's            | Trim                                     |
| DQR6                 | <b>10</b> (v1.0) | <b>120</b> (V) | <b>2K</b> (2700) | WH-BF (white baffle)                     |
|                      |                  |                | <b>3K</b> (3000) | <b>BK-BF</b> (black baffle)*             |
|                      |                  |                | <b>4K</b> (4000) | <b>NK-BF</b> (nickel baffle)*            |
|                      |                  |                |                  | <b>OB-BF</b> (oil-rubbed bronze baffle)* |