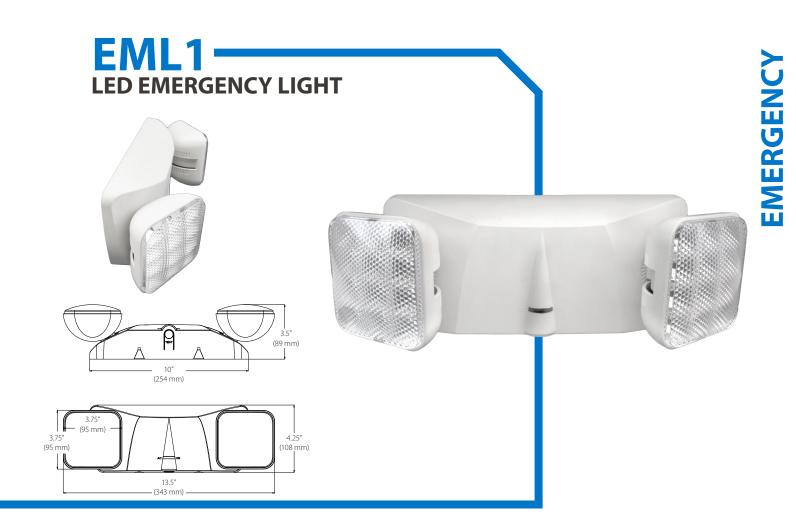

This LED thermoplastic emergency lighting unit combines a low-profile, contemporary design in an affordable package. The  $\,$ EML1 Series is available in white and offers universal mounting with testing button and a damp location listing. With fully adjustable heads, the EML1 Series complements any design application.

## **FEATURES**

- 1.2 Watts per head
- Injection molded thermoplastic ABS housing
- UL-94V-0 flame rating Flame Retardant
- 120-277V Dual Voltage Operation
- LED Indicator Light & Push Button Test Switch
- 90 Min capacity on emergency mode
- Universal mounting plate with EZ quick connect
- Damp Location Rated (0°C 40°C)