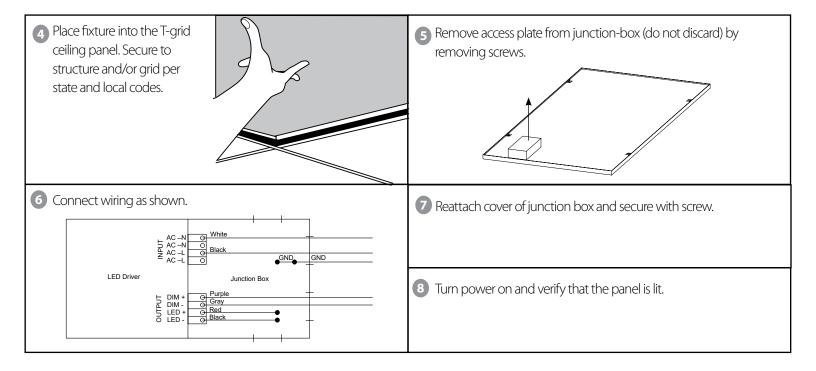

### TPE LED TROFFER INSTALLATION INSTRUCTIONS

The installation must only be performed by a licensed electrician.

To prevent death, injury or damage to property, this product must be installed in accordance to National Electrical Code (NFPA70) in the US or Canadian Electrical Code (CSA 22.1) in Canada.

Disconnect power before installing the product or servicing it.

Wait until fixture has cooled down before installing or servicing the fixture.

MIN. 90°C SUPPLY CONDUCTORS