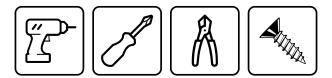

## **Tools Needed**

This Edgelit LED Troffer requires very few tools for installation. A drill or a screwdriver and a pair of wirecutter. Sheet metal screws can be used to attach the fixture to the T-grid or framing.