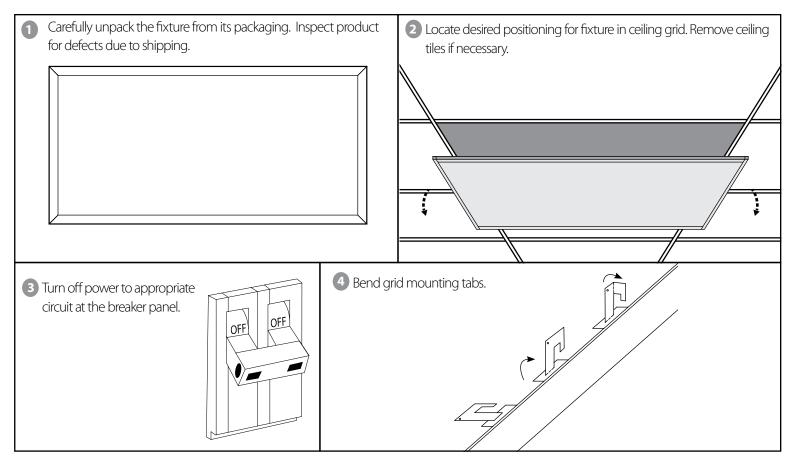

### TPE LED TROFFER INSTALLATION INSTRUCTIONS

The installation must only be performed by a licensed electrician.

To prevent death, injury or damage to property, this product must be installed in accordance to National Electrical Code (NFPA70) in the US or Canadian Electrical Code (CSA 22.1) in Canada.

Disconnect power before installing the product or servicing it.

Wait until fixture has cooled down before installing or servicing the fixture.

MIN. 90°C SUPPLY CONDUCTORS