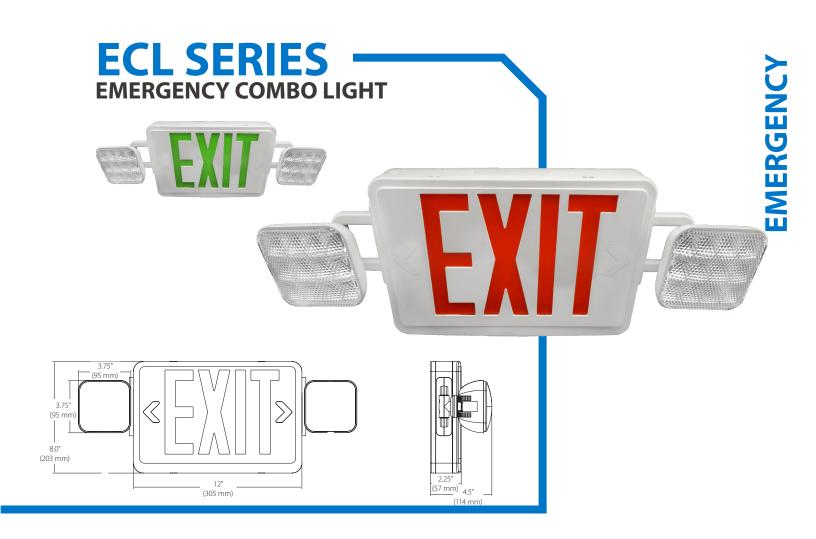

The ECL Series LED Emergency Exit Combo features an attractive low profile design to fit any environment. This series is available in white and offers universal mounting with testing button, Ni-Cad battery with remote capabilities, and is damp location listed. The ECL Series generates only 1.2 watts per lamp head, making it a perfect energy savings solution.

## **FEATURES**

- 1.2 Watts per head •
- . Injection molded thermoplastic ABS housing
- UL-94V-0 flame rating Flame Retardant • 120-277V Dual Voltage Operation
- 6" Letter Height
- Double Face Configuration
- LED Indicator Light & Push Button Test Switch • 90 Min capacity on emergency mode
- Universal mounting plate with EZ quick connect
- Damp Location Rated (0°C 40°C)
- Remote Operation Capabilities