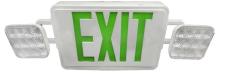

#### Construction

Injection molded thermoplastic ABS housing UL-94V-0 flame rating - Flame Retardant Red or Green text options available 6" Letter Height Double Face Configuration

#### **Electrical**

1.2 Watts per head 120-277V Dual Voltage Operation LED Indicator Light & Push Button Test Switch 90 Min capacity on emergency mode Damp Location Rated (0°C - 40°C)