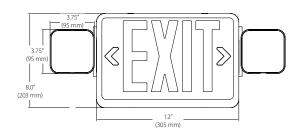

#### Construction

Injection molded thermoplastic ABS housing UL-94V-0 flame rating - Flame Retardant Red or Green text options available 6" Letter Height Double Face Configuration

#### **Electrical**

1.2 Watts per head 120-277V Dual Voltage Operation LED Indicator Light & Push Button Test Switch 90 Min capacity on emergency mode Damp Location Rated (0°C - 40°C)

#### Installation

Universal mounting plate with EZ quick connect