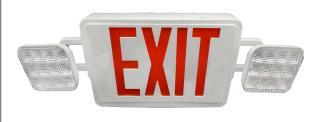

#### Construction

Injection molded thermoplastic ABS housing UL-94V-0 flame rating - Flame Retardant Red or Green text options available 6" Letter Height Double Face Configuration

#### **Electrical**

1.2 Watts per head 120-277V Dual Voltage Operation LED Indicator Light & Push Button Test Switch 90 Min capacity on emergency mode Damp Location Rated (0°C - 40°C)