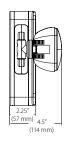

te and offers universal mounting with testing button, Ni-Cad battery with remote capabilities, and is damp location listed. The ECL Series generates only 1.2 watts per lamp head, making it a perfect energy savings solution.

#### Construction

Injection molded thermoplastic ABS housing UL-94V-0 flame rating - Flame Retardant Red or Green text options available 6" Letter Height Double Face Configuration

#### **Electrical**

1.2 Watts per head 120-277V Dual Voltage Operation LED Indicator Light & Push Button Test Switch 90 Min capacity on emergency mode Damp Location Rated (0°C - 40°C)

#### Installation

Universal mounting plate with EZ quick connect

## PRODUCT INFORMATION

 Input Voltage (V):
 120-277

 Power Draw (W):
 2.4

 Emergency Battery:
 90 minutes

Project

Catalog

Type













| Ordering Information Example: EXL1-10-UNV-WH-R-2 |                 |                       |                   |                                                  |
|--------------------------------------------------|-----------------|-----------------------|-------------------|--------------------------------------------------|
| Series                                           | Version         | Voltage               | Housing Color     | Lettering                                        |
| ECL1                                             | <b>10</b> (1.0) | <b>UNV</b> (120-277V) | <b>WH</b> (white) | R-2 (red)<br>G-2 (green)<br>R-2-R (red w/remote) |