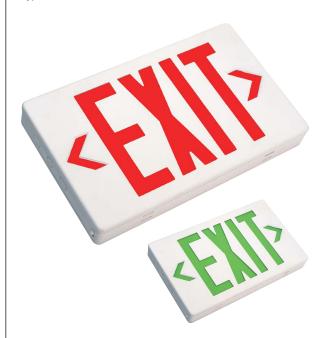

# EXL1-10-UNV-WH-#-2

**LED Emergency Exit Sign** 

#### Construction

Injection molded thermoplastic ABS housing UL-94V-0 flame rating - Flame Retardant Red or Green text options available 6" Letter Height Double Face Configuration