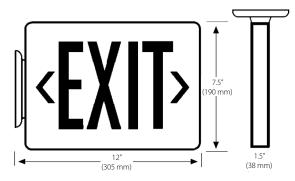

#### Construction

Injection molded thermoplastic ABS housing UL-94V-0 flame rating - Flame Retardant Red or Green text options available 6" Letter Height Double Face Configuration

### **Electrical**

120-277V Dual Voltage Operation LED Indicator Light & Push Button Test Switch 90 Min capacity on emergency mode Damp Location Rated (0°C - 40°C)