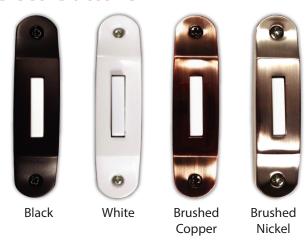

### **Deco-Buttons**

**ECSBWH White Stucco Button** 

**DBBK Black Deco-Button** 

**DBWH White Deco-Button** 

**DBNK Brushed Nickel Deco-Button** 

**DBCO Brushed Copper Deco-Button** 