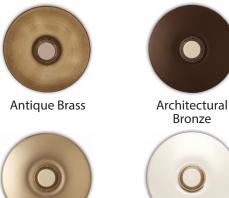

### **Stucco Buttons**

Nickel

White

**PrimeChime** 

© 2013 NICOR, Inc.
All information contained herein is subject to change without prior notice.

#### **OPTIONS**

18888 PrimeChime

18888SB PrimeChime w/ Stucco Button

**ECSBAB Antique Brass Stucco Button** 

ECSBARCHBZ Architectural Bronze Stucco Button

**ECSBNK Nickel Stucco Button** 

ECSBPB Polished Brass Stucco Button

**ECSBWH White Stucco Button** 

**DBBK Black Deco-Button** 

**DBWH White Deco-Button** 

**DBNK Brushed Nickel Deco-Button** 

**DBCO Brushed Copper Deco-Button** 