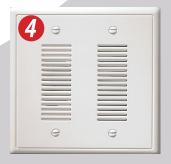

## For the first time, everything is together in one unit!

- 1. PrimeChime combines line and low voltage in a single unit
- PrimeChime installs directly into a standard dual voltage wall box
- 3. Easy to daisy-chain multiple chimes
- 4. Elegant, paintable flush-mounted cover
- 5. Two lighted doorbell buttons included

Recessed mounting

Paintable Faceplate

Two different chime sounds for front and back doors

Two lighted rectangle doorbell buttons included

**UL/CUL Listed** 