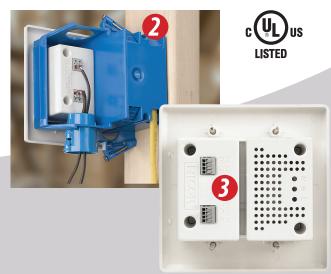

## For the first time, everything is together in one unit!

- 1. PrimeChime combines line and low voltage in a single unit
- PrimeChime installs directly into a standard dual voltage wall box
- 3. Easy to daisy-chain multiple chimes
- 4. Elegant, paintable flush-mounted cover
- 5. Two lighted doorbell buttons included

### **PRIMECHIME FEATURES**

120VAC/60Hz input

Installs quickly into a standard two-gang dual-voltage wall box

Combines line voltage and low voltage in a single unit

Daisy-chain capability (up to 4 Prime Chimes)

Recessed mounting

Paintable Faceplate

Two different chime sounds for front and back doors

Two lighted rectangle doorbell buttons included

**UL/CUL Listed** 