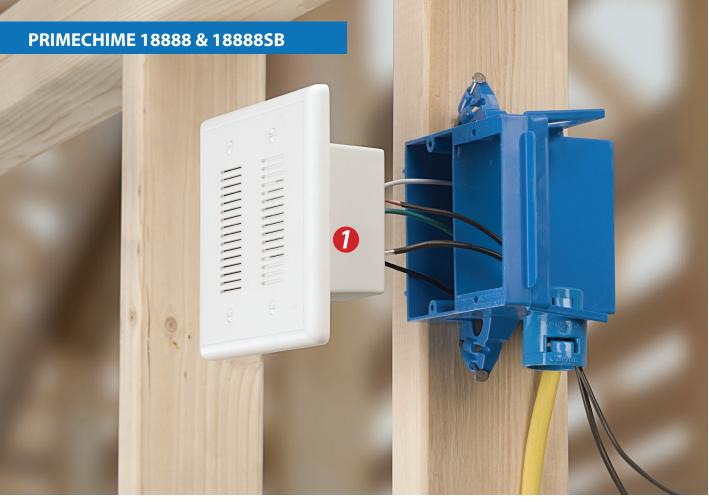

## For the first time, everything is together in one unit!

- 1. PrimeChime combines line and low voltage in a single unit
- PrimeChime installs directly into a standard dual voltage wall box
- 3. Easy to daisy-chain multiple chimes
- 4. Elegant, paintable flush-mounted cover
- 5. Two lighted doorbell buttons included

### **PRIMECHIME FEATURES**

120VAC/60Hz input

Installs quickly into a standard two-gang dual-voltage wall box

Combines line voltage and low voltage in a single unit

Daisy-chain capability (up to 4 Prime Chimes)

Recessed mounting

Paintable Faceplate

Two different chime sounds for front and back doors

Two lighted rectangle doorbell buttons included

**UL/CUL Listed** 