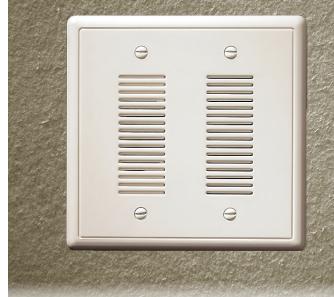

## For the first time, everything is together in one unit!

- 1. PrimeChime combines line and low voltage in a single unit
- PrimeChime installs directly into a standard dual voltage wall box
- 3. Easy to daisy-chain multiple chimes
- 4. Elegant, paintable flush-mounted cover
- 5. Two lighted doorbell buttons included

Recessed mounting

Paintable Faceplate

Two different chime sounds for front and back doors

Two lighted rectangle doorbell buttons included

**UL/CUL Listed** 