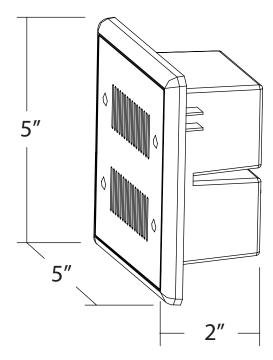

### **PRIMECHIME FEATURES**

120VAC/60Hz input

Installs quickly into a standard two-gang dual-voltage wall box

Combines line voltage and low voltage in a single unit

Daisy-chain capability (up to 4 Prime Chimes)

Recessed mounting

Paintable Faceplate

Two different chime sounds for front and back doors

Two lighted rectangle doorbell buttons included

**UL/CUL Listed** 