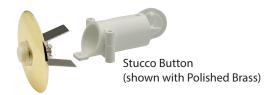

### **Stucco Buttons**

Nickel

White

**PrimeChime** 

© 2013 NICOR, Inc.
All information contained herein is subject to change without prior notice.

#### **OPTIONS**

18888 PrimeChime

18888SB PrimeChime w/ Stucco Button

**ECSBAB Antique Brass Stucco Button** 

ECSBARCHBZ Architectural Bronze Stucco Button

**ECSBNK Nickel Stucco Button** 

ECSBPB Polished Brass Stucco Button