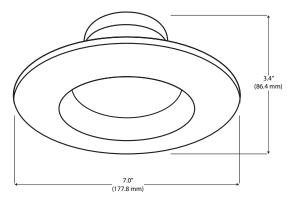

#### Warranty

5-year limited system warranty standard

Project

Date

Type

| PRODUCT INFORMATION |                 |
|---------------------|-----------------|
| LED Lifetime (Hrs): | >60,000         |
| Input Voltage (V)   | 120V            |
| Power Draw (W)      | 13W             |
| Fixture Height      | 3.4″ (86.4 mm)  |
| Trim Width:         | 7.0″ (177.8 mm) |
|                     |                 |