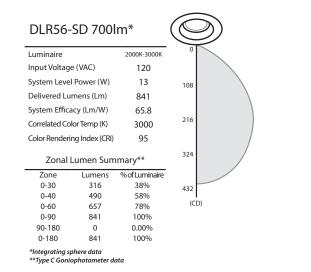

## **Photometric Data**

NICOR, Inc. 2200 Midtown Place NE, Albuquerque, NM 87107 P: 800.821.6283 F: 800.892.8393 www.nicorlighting.com June 5, 2015 3:07 PM